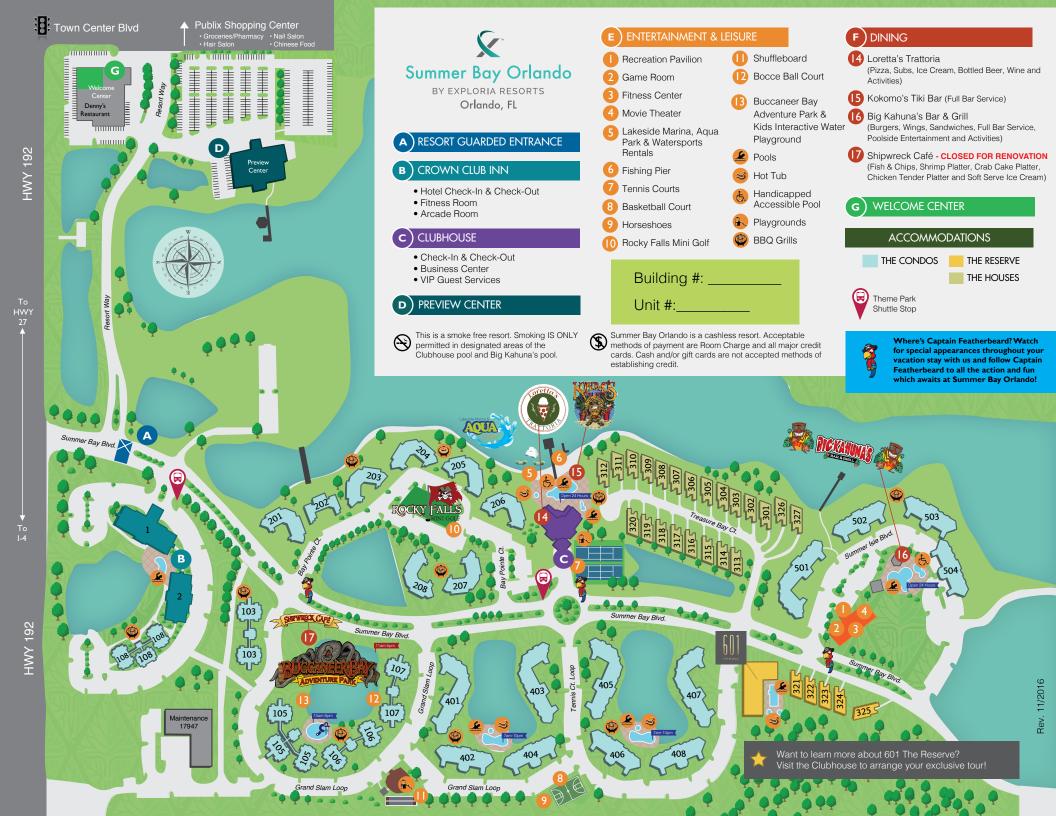

# SUMMER BAY ORLANDO RECREATION AMENITIES

# BUCCANEER BAY ADVENTURE PARK

Open Wednesday - Sunday, 11:00am - 5:00pm.
Weather permitting.
Closed due to private funcation - Dec. 4

# MARINA & WATER SPORTS VENUE

Open Daily, 10:00am - 5:00pm. Weather permitting.

Aqua Park: \$12 Canoes: \$10 - 2 hours

G'anoes: \$15 - 1 hour, \$35 - all day

Paddle Boats: \$10 - 2 seater, \$12 - 4 seater - 30 minutes

# ROCKY FALLS MINIATURE GOLF

Open Daily, 10:00am - 10:00pm. Weather permitting.

Single Round: \$5 per person Mid-day Play: \$3 per person (12:00-3:00pm) Family Pass: \$40 (8 people, 7 days unlimited)

Weather permitting.

## DAILY HOURS OF OPERATION

RECREATION PAVILION 9:00am - 10:00pm, Open Daily

# BUCCANEER BAY ADVENTURE PARK\*

11:00am - 5:00pm, Wednesday - Sunday Closed due to private function - Dec. 4

PARROT'S LANDING - KIDS INTERACTIVE WATER PLAYGROUND 10:00am-6:00pm, Open Daily

LAKESIDE MARINA, WATER SPORTS\* AND AQUA PARK\* 10:00am - 5:00pm, Open Daily

ROCKY FALLS MINI GOLF\* 10:00am - 10:00pm

# LIT TENNIS COURT

6:00am - 2:00am

## LIT BASKETBALL COURT

9:00am - 9:00pm

### **BOCCE BALL COURT**

11:00am - 5:00pm, HORSE SHOES 9:00am - 9:00pm SHUFFLEBOARD 9:00am - 9:00pm

# CALL THE RECREATION TEAM!

- Representative Ext. 7411
- Mini Golf Ext. 7413

Please note: some hours of operation are weather permitting. See Resort Map. \*Fees Apply

WiFi PASSCODE: beach