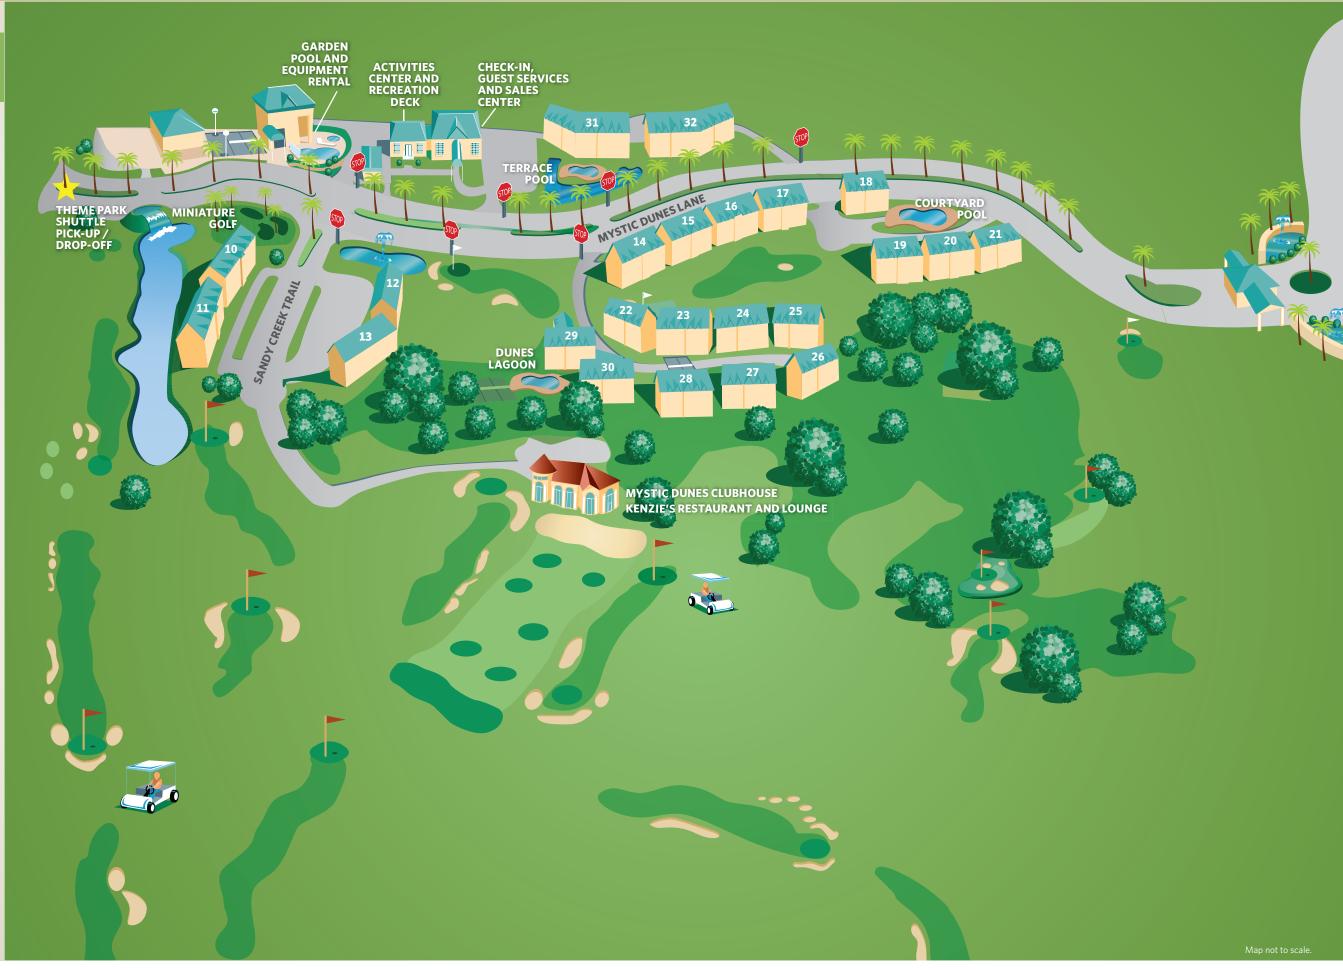

## ON-PROPERTY SHUTTLE

- Shuttle hours of operation are from 7:00 a.m. to 9:00 p.m. (hours are subject to change; please dial "0" for information).
- Please dial "O" to request a shuttle.
   To enable us to accommodate all guests in a timely manner, please be ready for the shuttle upon its arrival.
   We may request your patience during peak times due to increased requests.
- Please make sure that if you need a return ride back to your villa, you do so before the last shuttle run. There is no transportation after that time.
- Children 12 and under will not be permitted on the shuttle unless accompanied by a parent or guardian at least 18 years old.
- The shuttle is a complimentary service. Although very generous, tipping is not required nor expected.
   We are happy to provide the shuttle as a service to our guests.

7600 Mystic Dunes Lane Celebration, FL 34747

**RESERVATIONS 1.877.747.4747** 

www.mystic-dunes-resort.com